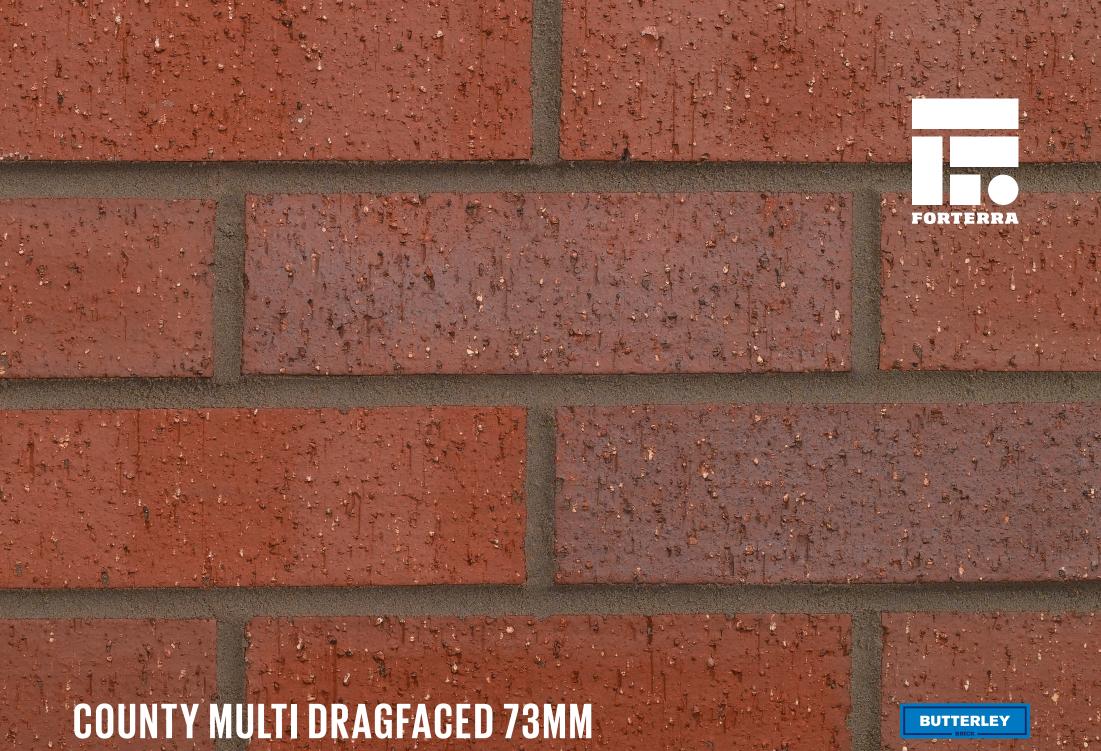

## **COUNTY MULTI DRAGFACED 73MM**

## Manufactured to BS EN 771-1

**Brick type** Category II, U, Clay Masonry Unit

**Standard work size** 215 x 102.5 x 73mm

**Dimensional tolerances** Tolerance category: T2 Range category: R1

 $\begin{array}{l} \text{Compressive strength} \\ \geq 75 \text{N/mm}^2 \end{array}$ 

Water absorption  $\leq 7\%$ 

**Durability** F2

Active soluble salts content S2

**Configuration** Vertically Perforated 23-28% Voids

**Dry weight per brick** 2.80kg

**Pack size** 464

Factory Wilnecote

EAN