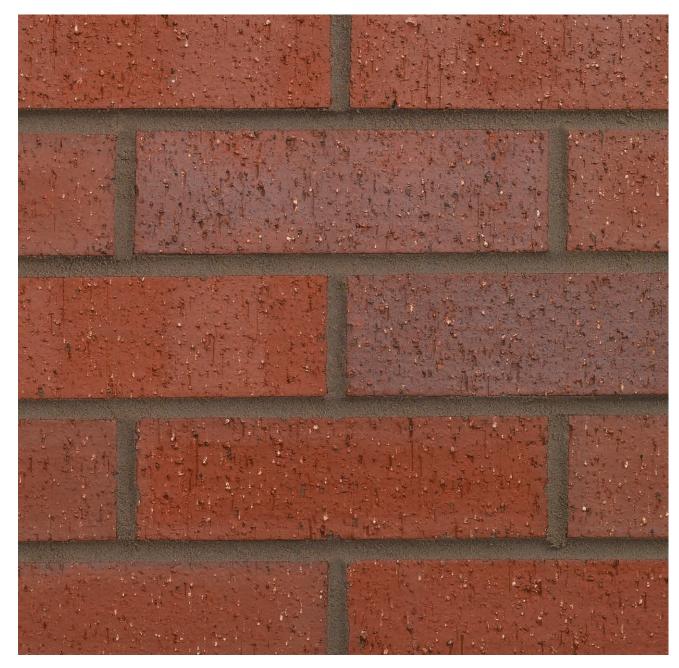

## **COUNTY MULTI DRAGFACED 73MM**

## Manufactured to BS EN 771-1

**Brick type** Category II, U, Clay Masonry Unit

**Standard work size** 215 x 102.5 x 73mm

**Dimensional tolerances** Tolerance category: T2 Range category: R1

 $\begin{array}{l} \text{Compressive strength} \\ \geq 75 \text{N/mm}^2 \end{array}$ 

Water absorption  $\leq 7\%$ 

**Durability** F2

Active soluble salts content S2

**Configuration** Vertically Perforated 23-28% Voids

**Dry weight per brick** 2.80kg

**Pack size** 464

Factory Wilnecote

EAN